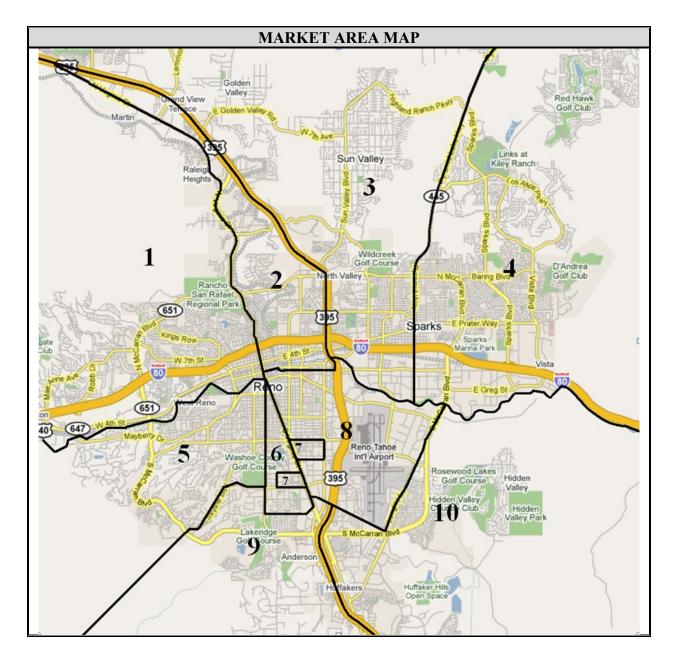

|      |                              | MARKET AREAS                                                                                                                                                                                 |
|------|------------------------------|----------------------------------------------------------------------------------------------------------------------------------------------------------------------------------------------|
| Area | Submarket                    | Location                                                                                                                                                                                     |
| 1    | Northwest Reno               | North of Truckee River & West of N. Virginia St.                                                                                                                                             |
| 2    | Northeast Reno               | North of 2 <sup>nd</sup> St.; West of US-395 & Northtowne Lane; East of N. Virginia St.                                                                                                      |
| 3    | West Sparks/North<br>Valleys | North of the Truckee River; West of Pyramid Way; East of US-395                                                                                                                              |
| 4    | East Sparks                  | North of the Truckee River & East of Pyramid Way                                                                                                                                             |
| 5    | West Reno                    | North of Moana Lane; West of Plumas St.; South of Truckee<br>River                                                                                                                           |
| 6    | Southwest Reno               | South of Truckee River; West of S. Virginia St.; East of<br>Plumas St.; North of Redfield Parkway                                                                                            |
| 7    | Brinkby/Grove                | North of Moana Lane; West of S. Virginia St.; South of<br>Brinkby Ave.; East of Lakeside Dr. & North of Linden St.;<br>West of Kietzke Lane; South of Plumb Lane; East of S.<br>Virginia St. |
| 8    | Airport                      | North of Peckham Lane; West of Longley Lane; East of S. Virginia St.; South of 2 <sup>nd</sup> St. & Truckee River                                                                           |
| 9    | Lakeridge                    | South of Moana Lane and Redfield Parkway; West of S. Virginia St.                                                                                                                            |
| 10   | Southeast Reno               | South of Truckee River; East of S. Virginia St.& Longley<br>Lane                                                                                                                             |
| 11   | Downtown Urban               | Downtown Reno; Downtown Sparks                                                                                                                                                               |
|      |                              | d on the following Market Area Map, as is contains portions of<br>parks, which are contained within previously existing Submarket Areas.                                                     |