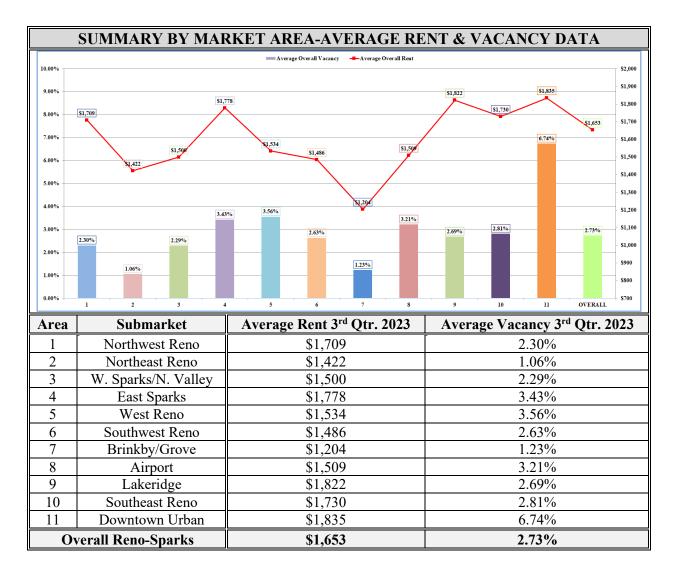

|      | RENTAL              | AND VACA                  | NCY RATES                 | S BY SU | U <b>BMARKET</b>          | AREA                      |        |  |
|------|---------------------|---------------------------|---------------------------|---------|---------------------------|---------------------------|--------|--|
|      |                     | AVE                       | RAGE RENT                 |         | AVERAGE VACANCY           |                           |        |  |
| Area | Submarket           | 2 <sup>nd</sup> Qtr. 2023 | 3 <sup>rd</sup> Qtr. 2023 | Result  | 2 <sup>nd</sup> Qtr. 2023 | 3 <sup>rd</sup> Qtr. 2023 | Result |  |
| 1    | Northwest Reno      | \$1,729                   | \$1,709                   | -\$19   | 1.86%                     | 2.30%                     | +0.44% |  |
| 2    | Northeast Reno      | \$1,414                   | \$1,422                   | +\$8    | 1.81%                     | 1.06%                     | -0.76% |  |
| 3    | W. Sparks/N. Valley | \$1,462                   | \$1,500                   | +\$38   | 2.64%                     | 2.29%                     | -0.35% |  |
| 4    | East Sparks         | \$1,865                   | \$1,778                   | -\$88   | 2.57%                     | 3.43%                     | +0.86% |  |
| 5    | West Reno           | \$1,582                   | \$1,534                   | -\$48   | 1.33%                     | 3.56%                     | +2.22% |  |
| 6    | Southwest Reno      | \$1,468                   | \$1,486                   | +\$17   | 1.20%                     | 2.63%                     | +1.43% |  |
| 7    | Brinkby/Grove       | \$1,249                   | \$1,204                   | -\$45   | 1.72%                     | 1.23%                     | -0.49% |  |
| 8    | Airport             | \$1,458                   | \$1,509                   | +\$51   | 1.25%                     | 3.21%                     | +1.96% |  |
| 9    | Lakeridge           | \$1,808                   | \$1,822                   | +\$14   | 2.40%                     | 2.69%                     | +0.29% |  |
| 10   | Southeast Reno      | \$1,725                   | \$1,730                   | +\$4    | 1.84%                     | 2.81%                     | +0.97% |  |
| 11   | Downtown Urban      | \$1,774                   | \$1,835                   | +\$60   | 5.39%                     | 6.74%                     | +1.35% |  |
| Ov   | erall Reno-Sparks   | \$1,661                   | \$1,653                   | -\$8    | 2.19%                     | 2.73%                     | +0.54% |  |