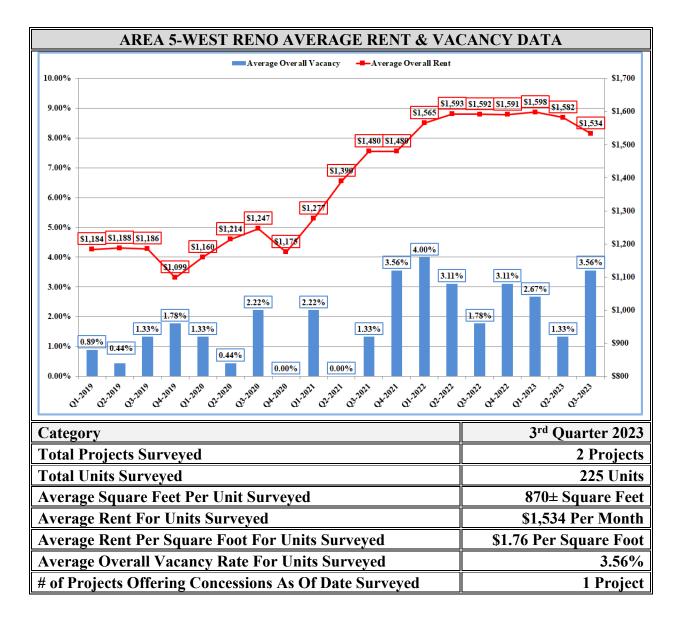

|      | RENTAL              | AND VACA                  | NCY RATES                 | S BY SU | U <b>BMARKET</b>          | AREA                      |        |  |
|------|---------------------|---------------------------|---------------------------|---------|---------------------------|---------------------------|--------|--|
|      |                     | AVE                       | RAGE RENT                 |         | AVERAGE VACANCY           |                           |        |  |
| Area | Submarket           | 2 <sup>nd</sup> Qtr. 2023 | 3 <sup>rd</sup> Qtr. 2023 | Result  | 2 <sup>nd</sup> Qtr. 2023 | 3 <sup>rd</sup> Qtr. 2023 | Result |  |
| 1    | Northwest Reno      | \$1,729                   | \$1,709                   | -\$19   | 1.86%                     | 2.30%                     | +0.44% |  |
| 2    | Northeast Reno      | \$1,414                   | \$1,422                   | +\$8    | 1.81%                     | 1.06%                     | -0.76% |  |
| 3    | W. Sparks/N. Valley | \$1,462                   | \$1,500                   | +\$38   | 2.64%                     | 2.29%                     | -0.35% |  |
| 4    | East Sparks         | \$1,865                   | \$1,778                   | -\$88   | 2.57%                     | 3.43%                     | +0.86% |  |
| 5    | West Reno           | \$1,582                   | \$1,534                   | -\$48   | 1.33%                     | 3.56%                     | +2.22% |  |
| 6    | Southwest Reno      | \$1,468                   | \$1,486                   | +\$17   | 1.20%                     | 2.63%                     | +1.43% |  |
| 7    | Brinkby/Grove       | \$1,249                   | \$1,204                   | -\$45   | 1.72%                     | 1.23%                     | -0.49% |  |
| 8    | Airport             | \$1,458                   | \$1,509                   | +\$51   | 1.25%                     | 3.21%                     | +1.96% |  |
| 9    | Lakeridge           | \$1,808                   | \$1,822                   | +\$14   | 2.40%                     | 2.69%                     | +0.29% |  |
| 10   | Southeast Reno      | \$1,725                   | \$1,730                   | +\$4    | 1.84%                     | 2.81%                     | +0.97% |  |
| 11   | Downtown Urban      | \$1,774                   | \$1,835                   | +\$60   | 5.39%                     | 6.74%                     | +1.35% |  |
| Ov   | erall Reno-Sparks   | \$1,661                   | \$1,653                   | -\$8    | 2.19%                     | 2.73%                     | +0.54% |  |