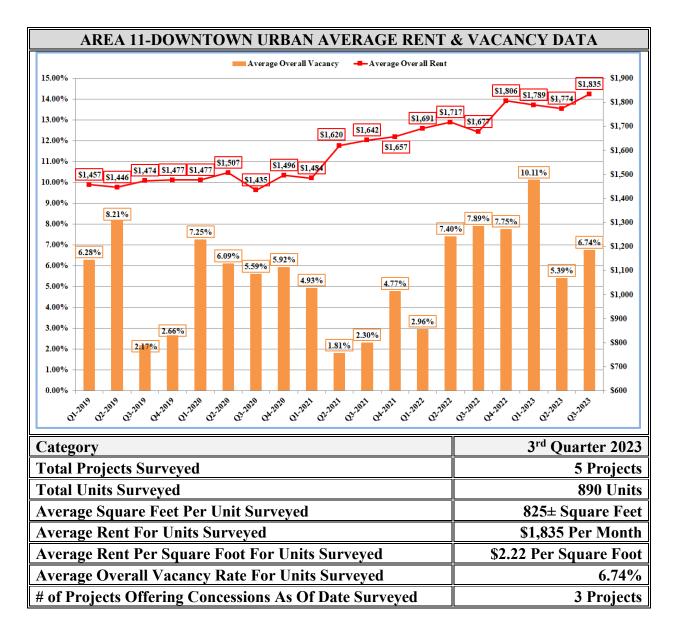

|      | RENTAL              | AND VACA                  | NCY RATES                 | S BY SU | U <b>BMARKET</b>          | AREA                      |        |  |
|------|---------------------|---------------------------|---------------------------|---------|---------------------------|---------------------------|--------|--|
|      |                     | AVE                       | RAGE RENT                 |         | AVERAGE VACANCY           |                           |        |  |
| Area | Submarket           | 2 <sup>nd</sup> Qtr. 2023 | 3 <sup>rd</sup> Qtr. 2023 | Result  | 2 <sup>nd</sup> Qtr. 2023 | 3 <sup>rd</sup> Qtr. 2023 | Result |  |
| 1    | Northwest Reno      | \$1,729                   | \$1,709                   | -\$19   | 1.86%                     | 2.30%                     | +0.44% |  |
| 2    | Northeast Reno      | \$1,414                   | \$1,422                   | +\$8    | 1.81%                     | 1.06%                     | -0.76% |  |
| 3    | W. Sparks/N. Valley | \$1,462                   | \$1,500                   | +\$38   | 2.64%                     | 2.29%                     | -0.35% |  |
| 4    | East Sparks         | \$1,865                   | \$1,778                   | -\$88   | 2.57%                     | 3.43%                     | +0.86% |  |
| 5    | West Reno           | \$1,582                   | \$1,534                   | -\$48   | 1.33%                     | 3.56%                     | +2.22% |  |
| 6    | Southwest Reno      | \$1,468                   | \$1,486                   | +\$17   | 1.20%                     | 2.63%                     | +1.43% |  |
| 7    | Brinkby/Grove       | \$1,249                   | \$1,204                   | -\$45   | 1.72%                     | 1.23%                     | -0.49% |  |
| 8    | Airport             | \$1,458                   | \$1,509                   | +\$51   | 1.25%                     | 3.21%                     | +1.96% |  |
| 9    | Lakeridge           | \$1,808                   | \$1,822                   | +\$14   | 2.40%                     | 2.69%                     | +0.29% |  |
| 10   | Southeast Reno      | \$1,725                   | \$1,730                   | +\$4    | 1.84%                     | 2.81%                     | +0.97% |  |
| 11   | Downtown Urban      | \$1,774                   | \$1,835                   | +\$60   | 5.39%                     | 6.74%                     | +1.35% |  |
| Ov   | erall Reno-Sparks   | \$1,661                   | \$1,653                   | -\$8    | 2.19%                     | 2.73%                     | +0.54% |  |