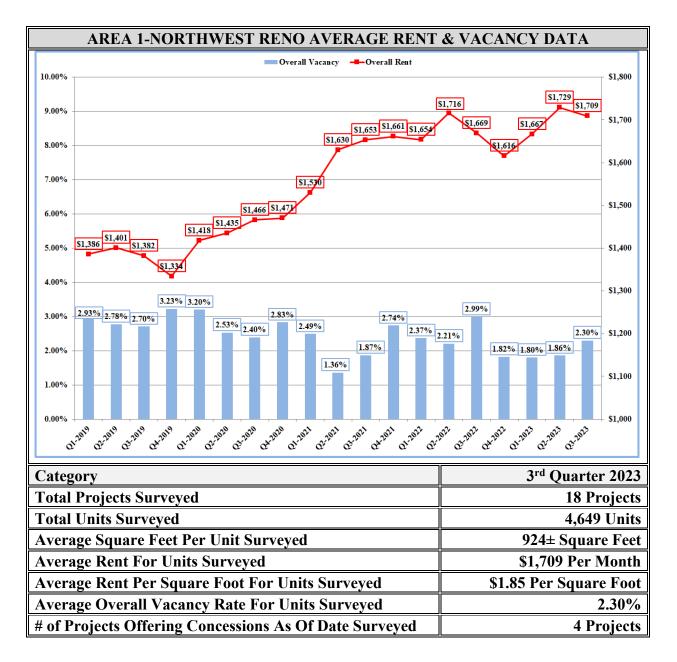

|      | RENTAL              | AND VACA                  | NCY RATES                 | S BY SU | U <b>BMARKET</b>          | AREA                      |        |  |
|------|---------------------|---------------------------|---------------------------|---------|---------------------------|---------------------------|--------|--|
|      |                     | AVE                       | RAGE RENT                 |         | AVERAGE VACANCY           |                           |        |  |
| Area | Submarket           | 2 <sup>nd</sup> Qtr. 2023 | 3 <sup>rd</sup> Qtr. 2023 | Result  | 2 <sup>nd</sup> Qtr. 2023 | 3 <sup>rd</sup> Qtr. 2023 | Result |  |
| 1    | Northwest Reno      | \$1,729                   | \$1,709                   | -\$19   | 1.86%                     | 2.30%                     | +0.44% |  |
| 2    | Northeast Reno      | \$1,414                   | \$1,422                   | +\$8    | 1.81%                     | 1.06%                     | -0.76% |  |
| 3    | W. Sparks/N. Valley | \$1,462                   | \$1,500                   | +\$38   | 2.64%                     | 2.29%                     | -0.35% |  |
| 4    | East Sparks         | \$1,865                   | \$1,778                   | -\$88   | 2.57%                     | 3.43%                     | +0.86% |  |
| 5    | West Reno           | \$1,582                   | \$1,534                   | -\$48   | 1.33%                     | 3.56%                     | +2.22% |  |
| 6    | Southwest Reno      | \$1,468                   | \$1,486                   | +\$17   | 1.20%                     | 2.63%                     | +1.43% |  |
| 7    | Brinkby/Grove       | \$1,249                   | \$1,204                   | -\$45   | 1.72%                     | 1.23%                     | -0.49% |  |
| 8    | Airport             | \$1,458                   | \$1,509                   | +\$51   | 1.25%                     | 3.21%                     | +1.96% |  |
| 9    | Lakeridge           | \$1,808                   | \$1,822                   | +\$14   | 2.40%                     | 2.69%                     | +0.29% |  |
| 10   | Southeast Reno      | \$1,725                   | \$1,730                   | +\$4    | 1.84%                     | 2.81%                     | +0.97% |  |
| 11   | Downtown Urban      | \$1,774                   | \$1,835                   | +\$60   | 5.39%                     | 6.74%                     | +1.35% |  |
| Ov   | erall Reno-Sparks   | \$1,661                   | \$1,653                   | -\$8    | 2.19%                     | 2.73%                     | +0.54% |  |