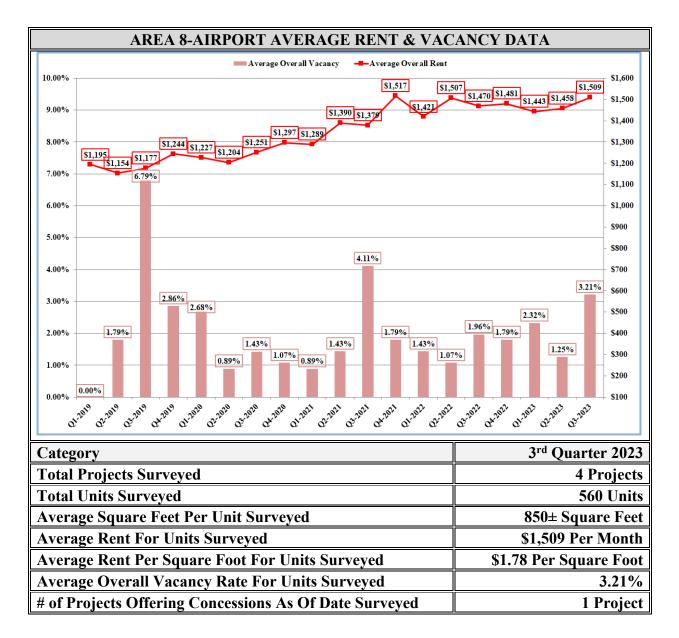

|      | RENTAL              | AND VACA                  | NCY RATES                 | S BY SU | U <b>BMARKET</b>          | AREA                      |        |  |
|------|---------------------|---------------------------|---------------------------|---------|---------------------------|---------------------------|--------|--|
|      |                     | AVE                       | RAGE RENT                 |         | AVERAGE VACANCY           |                           |        |  |
| Area | Submarket           | 2 <sup>nd</sup> Qtr. 2023 | 3 <sup>rd</sup> Qtr. 2023 | Result  | 2 <sup>nd</sup> Qtr. 2023 | 3 <sup>rd</sup> Qtr. 2023 | Result |  |
| 1    | Northwest Reno      | \$1,729                   | \$1,709                   | -\$19   | 1.86%                     | 2.30%                     | +0.44% |  |
| 2    | Northeast Reno      | \$1,414                   | \$1,422                   | +\$8    | 1.81%                     | 1.06%                     | -0.76% |  |
| 3    | W. Sparks/N. Valley | \$1,462                   | \$1,500                   | +\$38   | 2.64%                     | 2.29%                     | -0.35% |  |
| 4    | East Sparks         | \$1,865                   | \$1,778                   | -\$88   | 2.57%                     | 3.43%                     | +0.86% |  |
| 5    | West Reno           | \$1,582                   | \$1,534                   | -\$48   | 1.33%                     | 3.56%                     | +2.22% |  |
| 6    | Southwest Reno      | \$1,468                   | \$1,486                   | +\$17   | 1.20%                     | 2.63%                     | +1.43% |  |
| 7    | Brinkby/Grove       | \$1,249                   | \$1,204                   | -\$45   | 1.72%                     | 1.23%                     | -0.49% |  |
| 8    | Airport             | \$1,458                   | \$1,509                   | +\$51   | 1.25%                     | 3.21%                     | +1.96% |  |
| 9    | Lakeridge           | \$1,808                   | \$1,822                   | +\$14   | 2.40%                     | 2.69%                     | +0.29% |  |
| 10   | Southeast Reno      | \$1,725                   | \$1,730                   | +\$4    | 1.84%                     | 2.81%                     | +0.97% |  |
| 11   | Downtown Urban      | \$1,774                   | \$1,835                   | +\$60   | 5.39%                     | 6.74%                     | +1.35% |  |
| Ov   | erall Reno-Sparks   | \$1,661                   | \$1,653                   | -\$8    | 2.19%                     | 2.73%                     | +0.54% |  |