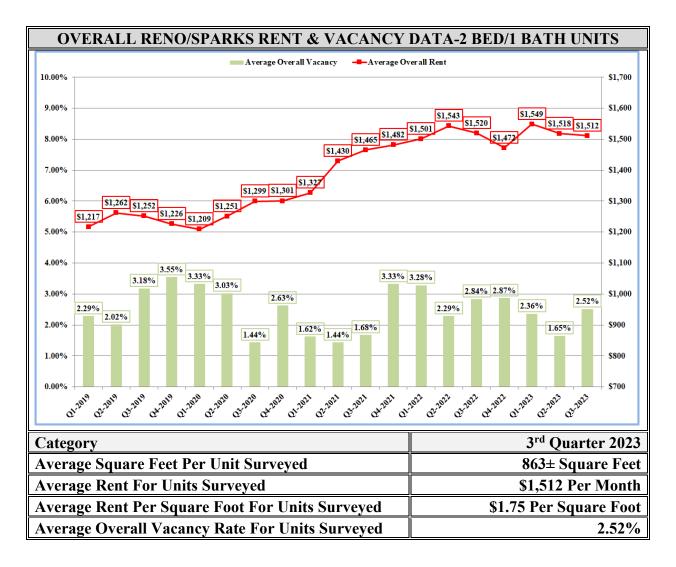

#### **SUMMARY OF FINDINGS**

| AVERAGE SI                          | IZE, REN | T & VA  | CANC    | Y RATE   | E BY UN  | IT TYPE  |         |
|-------------------------------------|----------|---------|---------|----------|----------|----------|---------|
|                                     |          | 1 BED/1 | 2 BED/1 | 2 BED/2  | 3 BED/2  |          |         |
| CATEGORY                            | STUDIOS  | BATH    | BATH    | BATH     | BATH     | TOWNHOME | TOTALS  |
| Average SF-By Unit Type             | 436 SF   | 727 SF  | 863 SF  | 1,069 SF | 1,300 SF | 1,256 SF | 909 SF  |
| Average Rent-By Unit Type           | \$1,248  | \$1,466 | \$1,512 | \$1,817  | \$2,202  | \$2,047  | \$1,653 |
| Average Rent/SF-By Unit Type        | \$2.86   | \$2.02  | \$1.75  | \$1.70   | \$1.69   | \$1.63   | \$1.82  |
| Indicated Vacancy Rate-By Unit Type | 2.85%    | 2.59%   | 2.52%   | 2.85%    | 3.40%    | 1.89%    | 2.73%   |

| COMPARISO        | N OF RENTAI               | RATES & VA                | ACANC  | Y RATES TO                | PRIOR QUA                 | RTER   |  |  |
|------------------|---------------------------|---------------------------|--------|---------------------------|---------------------------|--------|--|--|
|                  | AVE                       | RAGE RENT                 |        | AVERAGE VACANCY           |                           |        |  |  |
| UNIT TYPE        | 2 <sup>nd</sup> Qtr. 2023 | 3 <sup>rd</sup> Qtr. 2023 | Result | 2 <sup>nd</sup> Qtr. 2023 | 3 <sup>rd</sup> Qtr. 2023 | Result |  |  |
| Studio           | \$1,180                   | \$1,248                   | +\$68  | 2.58%                     | 2.85%                     | +0.27% |  |  |
| 1 Bedroom/1 Bath | \$1,479                   | \$1,466                   | -\$13  | 2.04%                     | 2.59%                     | +0.55% |  |  |
| 2 Bedroom/1 Bath | \$1,518                   | \$1,512                   | -\$7   | 1.65%                     | 2.52%                     | +0.87% |  |  |
| 2 Bedroom/2 Bath | \$1,837                   | \$1,817                   | -\$20  | 2.29%                     | 2.85%                     | +0.56% |  |  |
| 3 Bedroom/2 Bath | \$2,181                   | \$2,202                   | +\$21  | 3.25%                     | 3.40%                     | +0.15% |  |  |
| Townhouse        | \$1,899                   | \$2,047                   | +\$148 | 3.24%                     | 1.89%                     | -1.35% |  |  |
| TOTALS           | \$1,661                   | \$1,653                   | -\$8   | 2.19%                     | 2.73%                     | +0.54% |  |  |