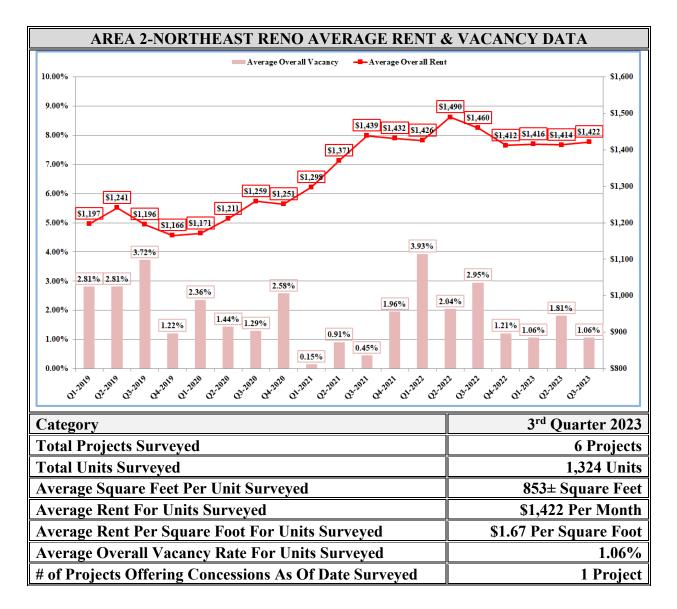

|      | RENTAL              | AND VACA                  | NCY RATES                 | S BY SU | U <b>BMARKET</b>          | AREA                      |        |  |
|------|---------------------|---------------------------|---------------------------|---------|---------------------------|---------------------------|--------|--|
|      |                     | AVE                       | RAGE RENT                 |         | AVERAGE VACANCY           |                           |        |  |
| Area | Submarket           | 2 <sup>nd</sup> Qtr. 2023 | 3 <sup>rd</sup> Qtr. 2023 | Result  | 2 <sup>nd</sup> Qtr. 2023 | 3 <sup>rd</sup> Qtr. 2023 | Result |  |
| 1    | Northwest Reno      | \$1,729                   | \$1,709                   | -\$19   | 1.86%                     | 2.30%                     | +0.44% |  |
| 2    | Northeast Reno      | \$1,414                   | \$1,422                   | +\$8    | 1.81%                     | 1.06%                     | -0.76% |  |
| 3    | W. Sparks/N. Valley | \$1,462                   | \$1,500                   | +\$38   | 2.64%                     | 2.29%                     | -0.35% |  |
| 4    | East Sparks         | \$1,865                   | \$1,778                   | -\$88   | 2.57%                     | 3.43%                     | +0.86% |  |
| 5    | West Reno           | \$1,582                   | \$1,534                   | -\$48   | 1.33%                     | 3.56%                     | +2.22% |  |
| 6    | Southwest Reno      | \$1,468                   | \$1,486                   | +\$17   | 1.20%                     | 2.63%                     | +1.43% |  |
| 7    | Brinkby/Grove       | \$1,249                   | \$1,204                   | -\$45   | 1.72%                     | 1.23%                     | -0.49% |  |
| 8    | Airport             | \$1,458                   | \$1,509                   | +\$51   | 1.25%                     | 3.21%                     | +1.96% |  |
| 9    | Lakeridge           | \$1,808                   | \$1,822                   | +\$14   | 2.40%                     | 2.69%                     | +0.29% |  |
| 10   | Southeast Reno      | \$1,725                   | \$1,730                   | +\$4    | 1.84%                     | 2.81%                     | +0.97% |  |
| 11   | Downtown Urban      | \$1,774                   | \$1,835                   | +\$60   | 5.39%                     | 6.74%                     | +1.35% |  |
| Ov   | erall Reno-Sparks   | \$1,661                   | \$1,653                   | -\$8    | 2.19%                     | 2.73%                     | +0.54% |  |