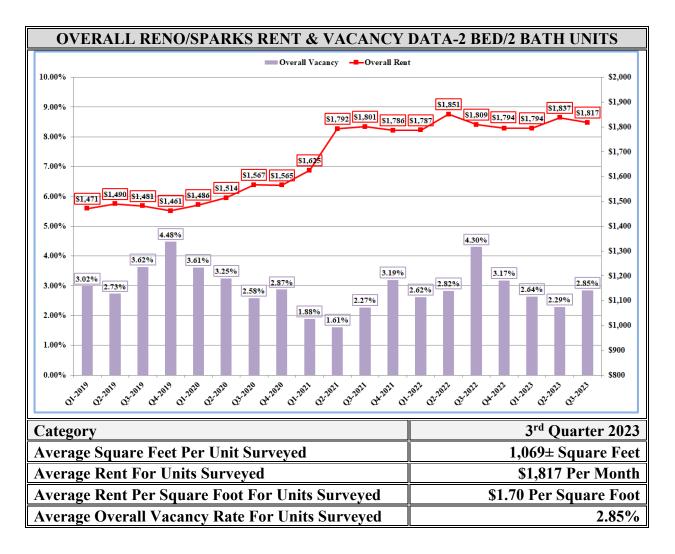

#### **SUMMARY OF FINDINGS**

| AVERAGE SI                          | IZE, REN | T & VA  | CANC    | Y RATE   | E BY UN  | IT TYPE  |         |
|-------------------------------------|----------|---------|---------|----------|----------|----------|---------|
|                                     |          | 1 BED/1 | 2 BED/1 | 2 BED/2  | 3 BED/2  |          |         |
| CATEGORY                            | STUDIOS  | BATH    | BATH    | BATH     | BATH     | TOWNHOME | TOTALS  |
| Average SF-By Unit Type             | 436 SF   | 727 SF  | 863 SF  | 1,069 SF | 1,300 SF | 1,256 SF | 909 SF  |
| Average Rent-By Unit Type           | \$1,248  | \$1,466 | \$1,512 | \$1,817  | \$2,202  | \$2,047  | \$1,653 |
| Average Rent/SF-By Unit Type        | \$2.86   | \$2.02  | \$1.75  | \$1.70   | \$1.69   | \$1.63   | \$1.82  |
| Indicated Vacancy Rate-By Unit Type | 2.85%    | 2.59%   | 2.52%   | 2.85%    | 3.40%    | 1.89%    | 2.73%   |

| COMPARISO        | N OF RENTAI               | RATES & VA                | ACANC  | Y RATES TO                | PRIOR QUA                 | RTER   |  |  |
|------------------|---------------------------|---------------------------|--------|---------------------------|---------------------------|--------|--|--|
|                  | AVE                       | RAGE RENT                 |        | AVERAGE VACANCY           |                           |        |  |  |
| UNIT TYPE        | 2 <sup>nd</sup> Qtr. 2023 | 3 <sup>rd</sup> Qtr. 2023 | Result | 2 <sup>nd</sup> Qtr. 2023 | 3 <sup>rd</sup> Qtr. 2023 | Result |  |  |
| Studio           | \$1,180                   | \$1,248                   | +\$68  | 2.58%                     | 2.85%                     | +0.27% |  |  |
| 1 Bedroom/1 Bath | \$1,479                   | \$1,466                   | -\$13  | 2.04%                     | 2.59%                     | +0.55% |  |  |
| 2 Bedroom/1 Bath | \$1,518                   | \$1,512                   | -\$7   | 1.65%                     | 2.52%                     | +0.87% |  |  |
| 2 Bedroom/2 Bath | \$1,837                   | \$1,817                   | -\$20  | 2.29%                     | 2.85%                     | +0.56% |  |  |
| 3 Bedroom/2 Bath | \$2,181                   | \$2,202                   | +\$21  | 3.25%                     | 3.40%                     | +0.15% |  |  |
| Townhouse        | \$1,899                   | \$2,047                   | +\$148 | 3.24%                     | 1.89%                     | -1.35% |  |  |
| TOTALS           | \$1,661                   | \$1,653                   | -\$8   | 2.19%                     | 2.73%                     | +0.54% |  |  |