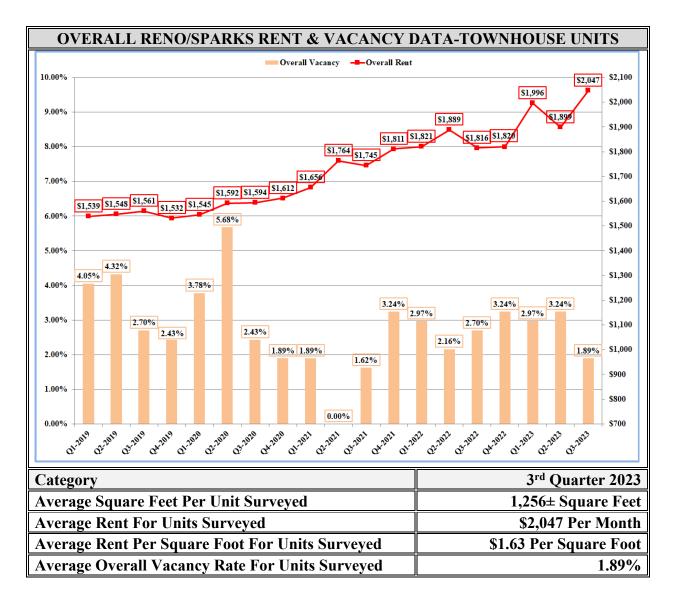

#### **SUMMARY OF FINDINGS**

| AVERAGE SI                          | IZE, REN | T & VA  | CANC    | Y RATE   | E BY UN  | IT TYPE  |         |
|-------------------------------------|----------|---------|---------|----------|----------|----------|---------|
|                                     |          | 1 BED/1 | 2 BED/1 | 2 BED/2  | 3 BED/2  |          |         |
| CATEGORY                            | STUDIOS  | BATH    | BATH    | BATH     | BATH     | TOWNHOME | TOTALS  |
| Average SF-By Unit Type             | 436 SF   | 727 SF  | 863 SF  | 1,069 SF | 1,300 SF | 1,256 SF | 909 SF  |
| Average Rent-By Unit Type           | \$1,248  | \$1,466 | \$1,512 | \$1,817  | \$2,202  | \$2,047  | \$1,653 |
| Average Rent/SF-By Unit Type        | \$2.86   | \$2.02  | \$1.75  | \$1.70   | \$1.69   | \$1.63   | \$1.82  |
| Indicated Vacancy Rate-By Unit Type | 2.85%    | 2.59%   | 2.52%   | 2.85%    | 3.40%    | 1.89%    | 2.73%   |

| COMPARISO        | N OF RENTAI               | RATES & VA                | ACANC  | Y RATES TO                | PRIOR QUA                 | RTER   |  |  |
|------------------|---------------------------|---------------------------|--------|---------------------------|---------------------------|--------|--|--|
|                  | AVE                       | RAGE RENT                 |        | AVERAGE VACANCY           |                           |        |  |  |
| UNIT TYPE        | 2 <sup>nd</sup> Qtr. 2023 | 3 <sup>rd</sup> Qtr. 2023 | Result | 2 <sup>nd</sup> Qtr. 2023 | 3 <sup>rd</sup> Qtr. 2023 | Result |  |  |
| Studio           | \$1,180                   | \$1,248                   | +\$68  | 2.58%                     | 2.85%                     | +0.27% |  |  |
| 1 Bedroom/1 Bath | \$1,479                   | \$1,466                   | -\$13  | 2.04%                     | 2.59%                     | +0.55% |  |  |
| 2 Bedroom/1 Bath | \$1,518                   | \$1,512                   | -\$7   | 1.65%                     | 2.52%                     | +0.87% |  |  |
| 2 Bedroom/2 Bath | \$1,837                   | \$1,817                   | -\$20  | 2.29%                     | 2.85%                     | +0.56% |  |  |
| 3 Bedroom/2 Bath | \$2,181                   | \$2,202                   | +\$21  | 3.25%                     | 3.40%                     | +0.15% |  |  |
| Townhouse        | \$1,899                   | \$2,047                   | +\$148 | 3.24%                     | 1.89%                     | -1.35% |  |  |
| TOTALS           | \$1,661                   | \$1,653                   | -\$8   | 2.19%                     | 2.73%                     | +0.54% |  |  |