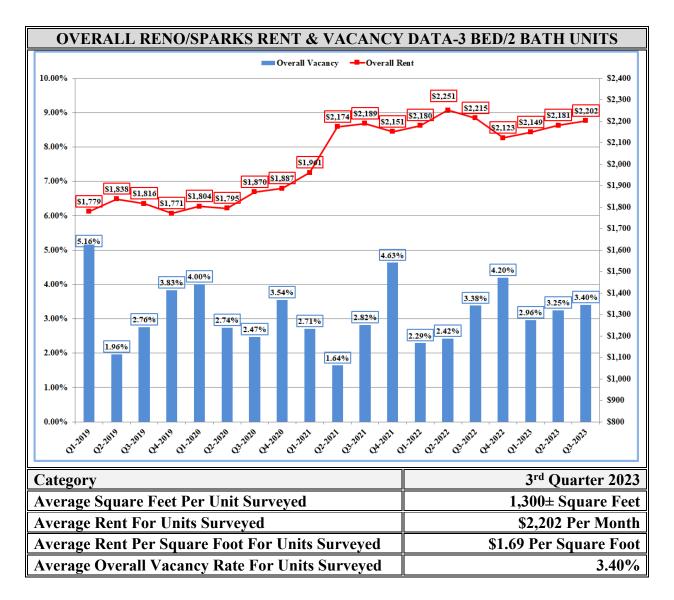

#### **SUMMARY OF FINDINGS**

| AVERAGE SI                          | IZE, REN | T & VA  | CANC    | Y RATE   | E BY UN  | IT TYPE  |         |
|-------------------------------------|----------|---------|---------|----------|----------|----------|---------|
|                                     |          | 1 BED/1 | 2 BED/1 | 2 BED/2  | 3 BED/2  |          |         |
| CATEGORY                            | STUDIOS  | BATH    | BATH    | BATH     | BATH     | TOWNHOME | TOTALS  |
| Average SF-By Unit Type             | 436 SF   | 727 SF  | 863 SF  | 1,069 SF | 1,300 SF | 1,256 SF | 909 SF  |
| Average Rent-By Unit Type           | \$1,248  | \$1,466 | \$1,512 | \$1,817  | \$2,202  | \$2,047  | \$1,653 |
| Average Rent/SF-By Unit Type        | \$2.86   | \$2.02  | \$1.75  | \$1.70   | \$1.69   | \$1.63   | \$1.82  |
| Indicated Vacancy Rate-By Unit Type | 2.85%    | 2.59%   | 2.52%   | 2.85%    | 3.40%    | 1.89%    | 2.73%   |

| COMPARISO        | N OF RENTAI               | RATES & VA                | ACANC  | Y RATES TO                | PRIOR QUA                 | RTER   |  |  |
|------------------|---------------------------|---------------------------|--------|---------------------------|---------------------------|--------|--|--|
|                  | AVE                       | RAGE RENT                 |        | AVERAGE VACANCY           |                           |        |  |  |
| UNIT TYPE        | 2 <sup>nd</sup> Qtr. 2023 | 3 <sup>rd</sup> Qtr. 2023 | Result | 2 <sup>nd</sup> Qtr. 2023 | 3 <sup>rd</sup> Qtr. 2023 | Result |  |  |
| Studio           | \$1,180                   | \$1,248                   | +\$68  | 2.58%                     | 2.85%                     | +0.27% |  |  |
| 1 Bedroom/1 Bath | \$1,479                   | \$1,466                   | -\$13  | 2.04%                     | 2.59%                     | +0.55% |  |  |
| 2 Bedroom/1 Bath | \$1,518                   | \$1,512                   | -\$7   | 1.65%                     | 2.52%                     | +0.87% |  |  |
| 2 Bedroom/2 Bath | \$1,837                   | \$1,817                   | -\$20  | 2.29%                     | 2.85%                     | +0.56% |  |  |
| 3 Bedroom/2 Bath | \$2,181                   | \$2,202                   | +\$21  | 3.25%                     | 3.40%                     | +0.15% |  |  |
| Townhouse        | \$1,899                   | \$2,047                   | +\$148 | 3.24%                     | 1.89%                     | -1.35% |  |  |
| TOTALS           | \$1,661                   | \$1,653                   | -\$8   | 2.19%                     | 2.73%                     | +0.54% |  |  |