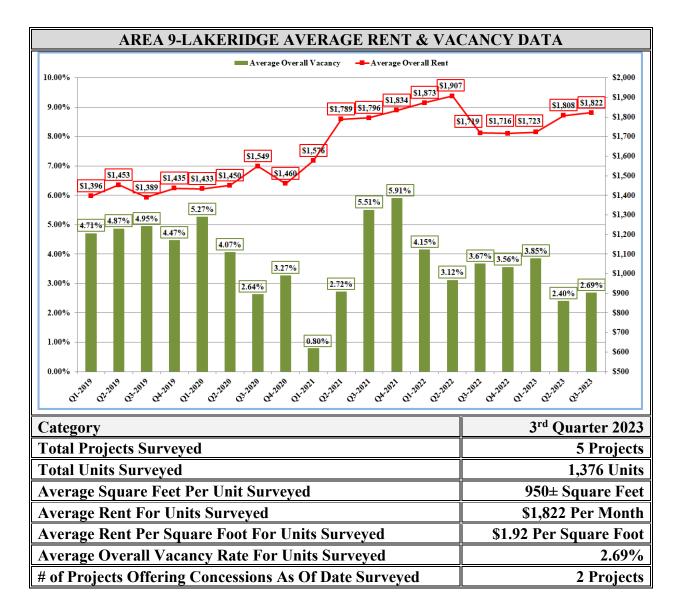

|      | RENTAL              | AND VACA                  | NCY RATES                 | S BY SU | U <b>BMARKET</b>          | AREA                      |        |  |
|------|---------------------|---------------------------|---------------------------|---------|---------------------------|---------------------------|--------|--|
|      |                     | AVE                       | RAGE RENT                 |         | AVERAGE VACANCY           |                           |        |  |
| Area | Submarket           | 2 <sup>nd</sup> Qtr. 2023 | 3 <sup>rd</sup> Qtr. 2023 | Result  | 2 <sup>nd</sup> Qtr. 2023 | 3 <sup>rd</sup> Qtr. 2023 | Result |  |
| 1    | Northwest Reno      | \$1,729                   | \$1,709                   | -\$19   | 1.86%                     | 2.30%                     | +0.44% |  |
| 2    | Northeast Reno      | \$1,414                   | \$1,422                   | +\$8    | 1.81%                     | 1.06%                     | -0.76% |  |
| 3    | W. Sparks/N. Valley | \$1,462                   | \$1,500                   | +\$38   | 2.64%                     | 2.29%                     | -0.35% |  |
| 4    | East Sparks         | \$1,865                   | \$1,778                   | -\$88   | 2.57%                     | 3.43%                     | +0.86% |  |
| 5    | West Reno           | \$1,582                   | \$1,534                   | -\$48   | 1.33%                     | 3.56%                     | +2.22% |  |
| 6    | Southwest Reno      | \$1,468                   | \$1,486                   | +\$17   | 1.20%                     | 2.63%                     | +1.43% |  |
| 7    | Brinkby/Grove       | \$1,249                   | \$1,204                   | -\$45   | 1.72%                     | 1.23%                     | -0.49% |  |
| 8    | Airport             | \$1,458                   | \$1,509                   | +\$51   | 1.25%                     | 3.21%                     | +1.96% |  |
| 9    | Lakeridge           | \$1,808                   | \$1,822                   | +\$14   | 2.40%                     | 2.69%                     | +0.29% |  |
| 10   | Southeast Reno      | \$1,725                   | \$1,730                   | +\$4    | 1.84%                     | 2.81%                     | +0.97% |  |
| 11   | Downtown Urban      | \$1,774                   | \$1,835                   | +\$60   | 5.39%                     | 6.74%                     | +1.35% |  |
| Ov   | erall Reno-Sparks   | \$1,661                   | \$1,653                   | -\$8    | 2.19%                     | 2.73%                     | +0.54% |  |