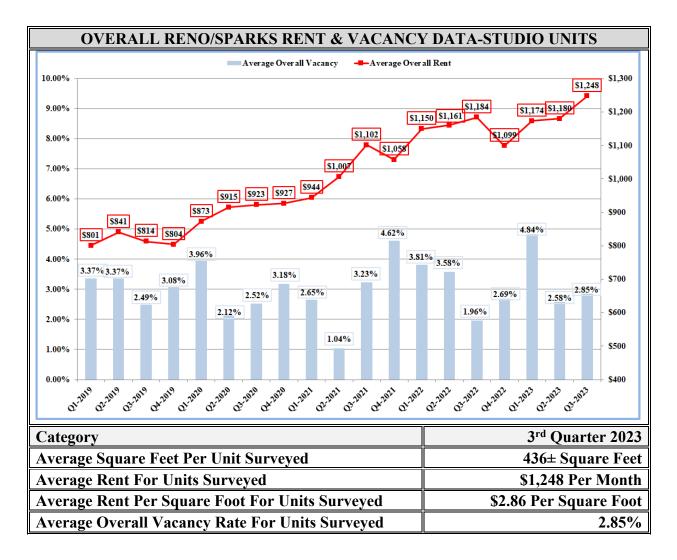

| COMPARISO        | N OF RENTAI               | RATES & VA                | ACANC  | Y RATES TO                | PRIOR QUA                 | RTER   |  |  |
|------------------|---------------------------|---------------------------|--------|---------------------------|---------------------------|--------|--|--|
|                  | AVE                       | RAGE RENT                 |        | AVERAGE VACANCY           |                           |        |  |  |
| UNIT TYPE        | 2 <sup>nd</sup> Qtr. 2023 | 3 <sup>rd</sup> Qtr. 2023 | Result | 2 <sup>nd</sup> Qtr. 2023 | 3 <sup>rd</sup> Qtr. 2023 | Result |  |  |
| Studio           | \$1,180                   | \$1,248                   | +\$68  | 2.58%                     | 2.85%                     | +0.27% |  |  |
| 1 Bedroom/1 Bath | \$1,479                   | \$1,466                   | -\$13  | 2.04%                     | 2.59%                     | +0.55% |  |  |
| 2 Bedroom/1 Bath | \$1,518                   | \$1,512                   | -\$7   | 1.65%                     | 2.52%                     | +0.87% |  |  |
| 2 Bedroom/2 Bath | \$1,837                   | \$1,817                   | -\$20  | 2.29%                     | 2.85%                     | +0.56% |  |  |
| 3 Bedroom/2 Bath | \$2,181                   | \$2,202                   | +\$21  | 3.25%                     | 3.40%                     | +0.15% |  |  |
| Townhouse        | \$1,899                   | \$2,047                   | +\$148 | 3.24%                     | 1.89%                     | -1.35% |  |  |
| TOTALS           | \$1,661                   | \$1,653                   | -\$8   | 2.19%                     | 2.73%                     | +0.54% |  |  |