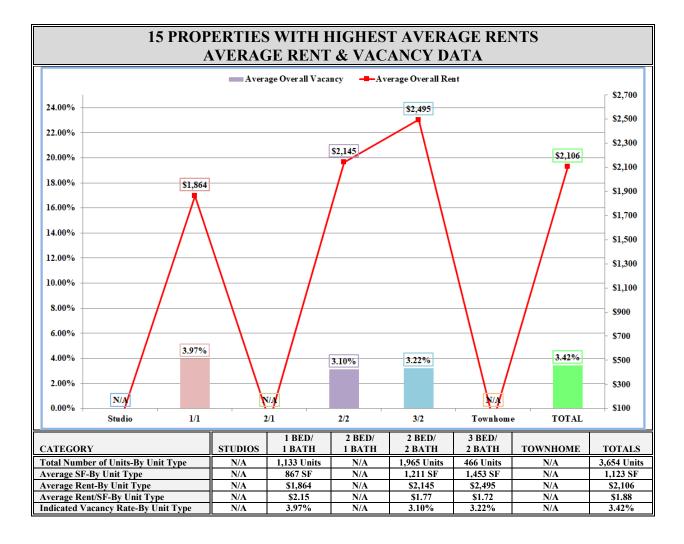

Bedroom/2 Bath Units Overall Trends For 3 Bedroom/2 Bath Units Overall Trends For Townhouse Units Average Rent Per Unit Type

#### **TRENDS PER MARKET AREA:**

These graphs illustrate quarterly vacancy percentage and average monthly rent. The submarket categories are as follows:

Area 1-Northwest Reno Area 2-Northeast Reno Area 3-West Sparks/North Valleys Area 4-East Sparks Area 5-West Reno Area 6-Southwest Reno Area 7-Brinkby/Grove Area 8-Airport Area 9-Lakeridge Area 10-Southeast Reno Area 11-Downtown Urban

#### **CURRENT SURVEY COMPARISONS:**

This section of graphs illustrates overall comparisons based on unit type and submarket categories. These graphs include:

Summary By Unit Type Summary By Area 15 Properties With The Highest Average Rents











































| SURVEY PARTICIPANTS Special thanks to the following apartment complexes for their continued and reliable support: |                                 |  |  |  |
|-------------------------------------------------------------------------------------------------------------------|---------------------------------|--|--|--|
|                                                                                                                   |                                 |  |  |  |
| Club Ambassador                                                                                                   | Vineyards at Galleria           |  |  |  |
| Keystone Trailhead Village                                                                                        | Waterfront at the Marina        |  |