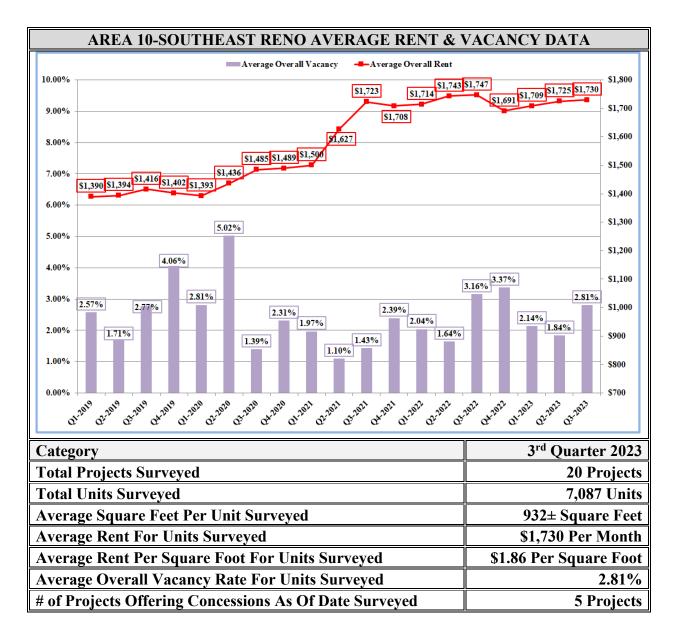

|      | RENTAL              | AND VACA                  | NCY RATES                 | S BY SU | U <b>BMARKET</b>          | AREA                      |        |  |
|------|---------------------|---------------------------|---------------------------|---------|---------------------------|---------------------------|--------|--|
|      |                     | AVE                       | RAGE RENT                 |         | AVERAGE VACANCY           |                           |        |  |
| Area | Submarket           | 2 <sup>nd</sup> Qtr. 2023 | 3 <sup>rd</sup> Qtr. 2023 | Result  | 2 <sup>nd</sup> Qtr. 2023 | 3 <sup>rd</sup> Qtr. 2023 | Result |  |
| 1    | Northwest Reno      | \$1,729                   | \$1,709                   | -\$19   | 1.86%                     | 2.30%                     | +0.44% |  |
| 2    | Northeast Reno      | \$1,414                   | \$1,422                   | +\$8    | 1.81%                     | 1.06%                     | -0.76% |  |
| 3    | W. Sparks/N. Valley | \$1,462                   | \$1,500                   | +\$38   | 2.64%                     | 2.29%                     | -0.35% |  |
| 4    | East Sparks         | \$1,865                   | \$1,778                   | -\$88   | 2.57%                     | 3.43%                     | +0.86% |  |
| 5    | West Reno           | \$1,582                   | \$1,534                   | -\$48   | 1.33%                     | 3.56%                     | +2.22% |  |
| 6    | Southwest Reno      | \$1,468                   | \$1,486                   | +\$17   | 1.20%                     | 2.63%                     | +1.43% |  |
| 7    | Brinkby/Grove       | \$1,249                   | \$1,204                   | -\$45   | 1.72%                     | 1.23%                     | -0.49% |  |
| 8    | Airport             | \$1,458                   | \$1,509                   | +\$51   | 1.25%                     | 3.21%                     | +1.96% |  |
| 9    | Lakeridge           | \$1,808                   | \$1,822                   | +\$14   | 2.40%                     | 2.69%                     | +0.29% |  |
| 10   | Southeast Reno      | \$1,725                   | \$1,730                   | +\$4    | 1.84%                     | 2.81%                     | +0.97% |  |
| 11   | Downtown Urban      | \$1,774                   | \$1,835                   | +\$60   | 5.39%                     | 6.74%                     | +1.35% |  |
| Ov   | erall Reno-Sparks   | \$1,661                   | \$1,653                   | -\$8    | 2.19%                     | 2.73%                     | +0.54% |  |