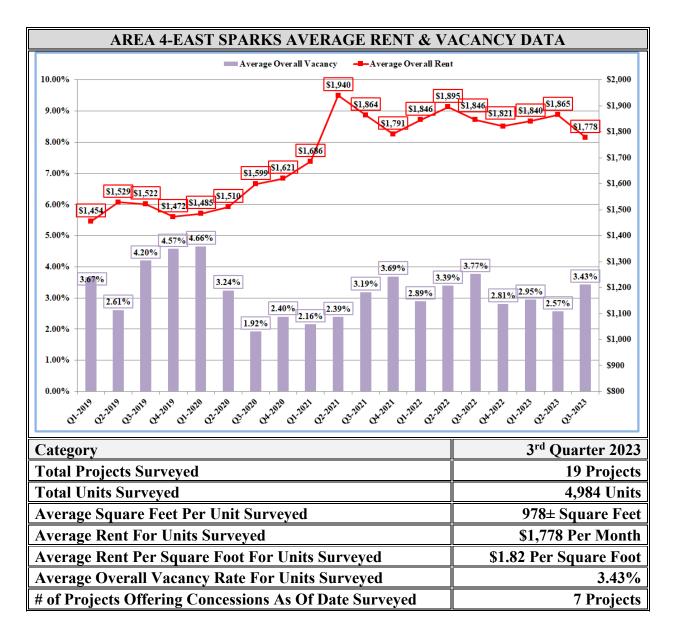

|      | RENTAL              | AND VACA                  | NCY RATES                 | S BY SU | U <b>BMARKET</b>          | AREA                      |        |  |
|------|---------------------|---------------------------|---------------------------|---------|---------------------------|---------------------------|--------|--|
|      |                     | AVE                       | RAGE RENT                 |         | AVERAGE VACANCY           |                           |        |  |
| Area | Submarket           | 2 <sup>nd</sup> Qtr. 2023 | 3 <sup>rd</sup> Qtr. 2023 | Result  | 2 <sup>nd</sup> Qtr. 2023 | 3 <sup>rd</sup> Qtr. 2023 | Result |  |
| 1    | Northwest Reno      | \$1,729                   | \$1,709                   | -\$19   | 1.86%                     | 2.30%                     | +0.44% |  |
| 2    | Northeast Reno      | \$1,414                   | \$1,422                   | +\$8    | 1.81%                     | 1.06%                     | -0.76% |  |
| 3    | W. Sparks/N. Valley | \$1,462                   | \$1,500                   | +\$38   | 2.64%                     | 2.29%                     | -0.35% |  |
| 4    | East Sparks         | \$1,865                   | \$1,778                   | -\$88   | 2.57%                     | 3.43%                     | +0.86% |  |
| 5    | West Reno           | \$1,582                   | \$1,534                   | -\$48   | 1.33%                     | 3.56%                     | +2.22% |  |
| 6    | Southwest Reno      | \$1,468                   | \$1,486                   | +\$17   | 1.20%                     | 2.63%                     | +1.43% |  |
| 7    | Brinkby/Grove       | \$1,249                   | \$1,204                   | -\$45   | 1.72%                     | 1.23%                     | -0.49% |  |
| 8    | Airport             | \$1,458                   | \$1,509                   | +\$51   | 1.25%                     | 3.21%                     | +1.96% |  |
| 9    | Lakeridge           | \$1,808                   | \$1,822                   | +\$14   | 2.40%                     | 2.69%                     | +0.29% |  |
| 10   | Southeast Reno      | \$1,725                   | \$1,730                   | +\$4    | 1.84%                     | 2.81%                     | +0.97% |  |
| 11   | Downtown Urban      | \$1,774                   | \$1,835                   | +\$60   | 5.39%                     | 6.74%                     | +1.35% |  |
| Ov   | erall Reno-Sparks   | \$1,661                   | \$1,653                   | -\$8    | 2.19%                     | 2.73%                     | +0.54% |  |