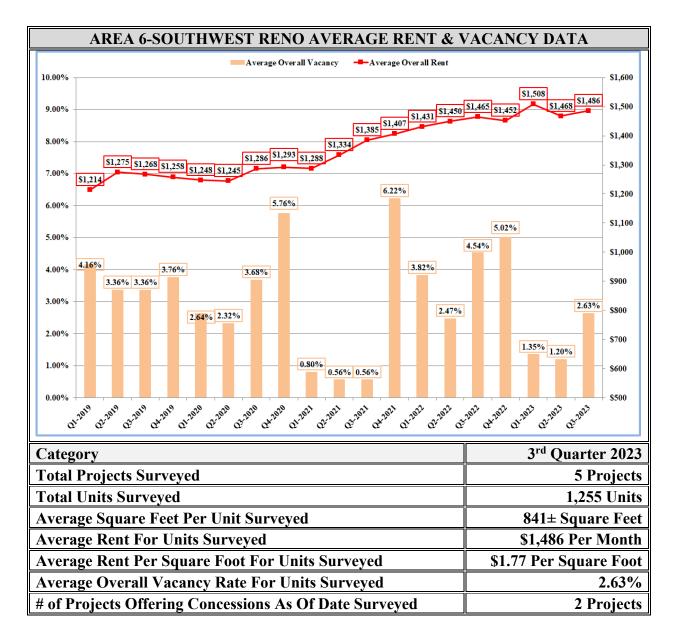

|      | RENTAL              | AND VACA                  | NCY RATES                 | S BY SU | U <b>BMARKET</b>          | AREA                      |        |  |
|------|---------------------|---------------------------|---------------------------|---------|---------------------------|---------------------------|--------|--|
|      |                     | AVE                       | RAGE RENT                 |         | AVERAGE VACANCY           |                           |        |  |
| Area | Submarket           | 2 <sup>nd</sup> Qtr. 2023 | 3 <sup>rd</sup> Qtr. 2023 | Result  | 2 <sup>nd</sup> Qtr. 2023 | 3 <sup>rd</sup> Qtr. 2023 | Result |  |
| 1    | Northwest Reno      | \$1,729                   | \$1,709                   | -\$19   | 1.86%                     | 2.30%                     | +0.44% |  |
| 2    | Northeast Reno      | \$1,414                   | \$1,422                   | +\$8    | 1.81%                     | 1.06%                     | -0.76% |  |
| 3    | W. Sparks/N. Valley | \$1,462                   | \$1,500                   | +\$38   | 2.64%                     | 2.29%                     | -0.35% |  |
| 4    | East Sparks         | \$1,865                   | \$1,778                   | -\$88   | 2.57%                     | 3.43%                     | +0.86% |  |
| 5    | West Reno           | \$1,582                   | \$1,534                   | -\$48   | 1.33%                     | 3.56%                     | +2.22% |  |
| 6    | Southwest Reno      | \$1,468                   | \$1,486                   | +\$17   | 1.20%                     | 2.63%                     | +1.43% |  |
| 7    | Brinkby/Grove       | \$1,249                   | \$1,204                   | -\$45   | 1.72%                     | 1.23%                     | -0.49% |  |
| 8    | Airport             | \$1,458                   | \$1,509                   | +\$51   | 1.25%                     | 3.21%                     | +1.96% |  |
| 9    | Lakeridge           | \$1,808                   | \$1,822                   | +\$14   | 2.40%                     | 2.69%                     | +0.29% |  |
| 10   | Southeast Reno      | \$1,725                   | \$1,730                   | +\$4    | 1.84%                     | 2.81%                     | +0.97% |  |
| 11   | Downtown Urban      | \$1,774                   | \$1,835                   | +\$60   | 5.39%                     | 6.74%                     | +1.35% |  |
| Ov   | erall Reno-Sparks   | \$1,661                   | \$1,653                   | -\$8    | 2.19%                     | 2.73%                     | +0.54% |  |