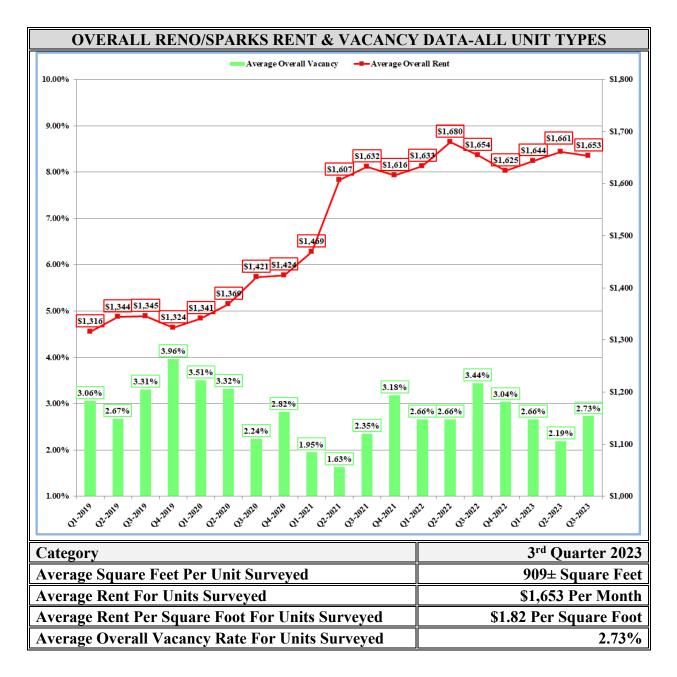

#### **SUMMARY OF FINDINGS**

| AVERAGE SI                          | IZE, REN | T & VA  | CANC    | Y RATE   | E BY UN  | IT TYPE  |         |
|-------------------------------------|----------|---------|---------|----------|----------|----------|---------|
|                                     |          | 1 BED/1 | 2 BED/1 | 2 BED/2  | 3 BED/2  |          |         |
| CATEGORY                            | STUDIOS  | BATH    | BATH    | BATH     | BATH     | TOWNHOME | TOTALS  |
| Average SF-By Unit Type             | 436 SF   | 727 SF  | 863 SF  | 1,069 SF | 1,300 SF | 1,256 SF | 909 SF  |
| Average Rent-By Unit Type           | \$1,248  | \$1,466 | \$1,512 | \$1,817  | \$2,202  | \$2,047  | \$1,653 |
| Average Rent/SF-By Unit Type        | \$2.86   | \$2.02  | \$1.75  | \$1.70   | \$1.69   | \$1.63   | \$1.82  |
| Indicated Vacancy Rate-By Unit Type | 2.85%    | 2.59%   | 2.52%   | 2.85%    | 3.40%    | 1.89%    | 2.73%   |

| OVERALL AVE     | RAGE RENT & VAC              | CANCY-PRIOR & C              | URRENT QUARTER   |
|-----------------|------------------------------|------------------------------|------------------|
| Category        | 2 <sup>nd</sup> Quarter 2023 | 3 <sup>rd</sup> Quarter 2023 | Change           |
| Average Vacancy | 2.19%                        | 2.73%                        | +54 Basis Points |
| Average Rent    | \$1,661                      | \$1,653                      | -\$8 or -0.48%   |

#### COMMENTARY

The overall average rental rate for all units surveyed decreased by 0.48%, with one bedroom units, two bedroom/one bathroom units and two bedroom/two bathroom units experiencing decreases in average rental rates and studios, three bedroom/two bathroom units and townhomes experiencing increases in average rental rates. Additionally, seven of the eleven submarkets experienced increases in average rents, while the Northeast Reno, East Sparks, West Reno and Brinkby/Grove markets experienced slight decreases in average rents.

The overall vacancy rate for all units surveyed increased by 54 basis points to 2.73%, with eight of the eleven submarkets showing increases in vacancies. Townhome units experienced a slight decrease in average vacancy, while all other unit types experienced increases in average vacancies.