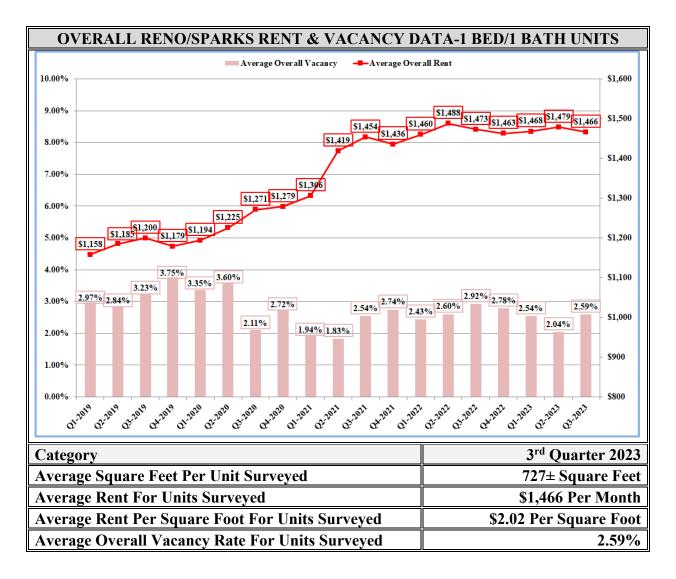

#### **SUMMARY OF FINDINGS**

| AVERAGE SI                          | IZE, REN | T & VA  | CANC    | Y RATE   | E BY UN  | IT TYPE  |         |
|-------------------------------------|----------|---------|---------|----------|----------|----------|---------|
|                                     |          | 1 BED/1 | 2 BED/1 | 2 BED/2  | 3 BED/2  |          |         |
| CATEGORY                            | STUDIOS  | BATH    | BATH    | BATH     | BATH     | TOWNHOME | TOTALS  |
| Average SF-By Unit Type             | 436 SF   | 727 SF  | 863 SF  | 1,069 SF | 1,300 SF | 1,256 SF | 909 SF  |
| Average Rent-By Unit Type           | \$1,248  | \$1,466 | \$1,512 | \$1,817  | \$2,202  | \$2,047  | \$1,653 |
| Average Rent/SF-By Unit Type        | \$2.86   | \$2.02  | \$1.75  | \$1.70   | \$1.69   | \$1.63   | \$1.82  |
| Indicated Vacancy Rate-By Unit Type | 2.85%    | 2.59%   | 2.52%   | 2.85%    | 3.40%    | 1.89%    | 2.73%   |

| COMPARISO        | N OF RENTAI               | RATES & VA                | ACANC  | Y RATES TO                | PRIOR QUA                 | RTER   |  |  |
|------------------|---------------------------|---------------------------|--------|---------------------------|---------------------------|--------|--|--|
|                  | AVE                       | RAGE RENT                 |        | AVERAGE VACANCY           |                           |        |  |  |
| UNIT TYPE        | 2 <sup>nd</sup> Qtr. 2023 | 3 <sup>rd</sup> Qtr. 2023 | Result | 2 <sup>nd</sup> Qtr. 2023 | 3 <sup>rd</sup> Qtr. 2023 | Result |  |  |
| Studio           | \$1,180                   | \$1,248                   | +\$68  | 2.58%                     | 2.85%                     | +0.27% |  |  |
| 1 Bedroom/1 Bath | \$1,479                   | \$1,466                   | -\$13  | 2.04%                     | 2.59%                     | +0.55% |  |  |
| 2 Bedroom/1 Bath | \$1,518                   | \$1,512                   | -\$7   | 1.65%                     | 2.52%                     | +0.87% |  |  |
| 2 Bedroom/2 Bath | \$1,837                   | \$1,817                   | -\$20  | 2.29%                     | 2.85%                     | +0.56% |  |  |
| 3 Bedroom/2 Bath | \$2,181                   | \$2,202                   | +\$21  | 3.25%                     | 3.40%                     | +0.15% |  |  |
| Townhouse        | \$1,899                   | \$2,047                   | +\$148 | 3.24%                     | 1.89%                     | -1.35% |  |  |
| TOTALS           | \$1,661                   | \$1,653                   | -\$8   | 2.19%                     | 2.73%                     | +0.54% |  |  |