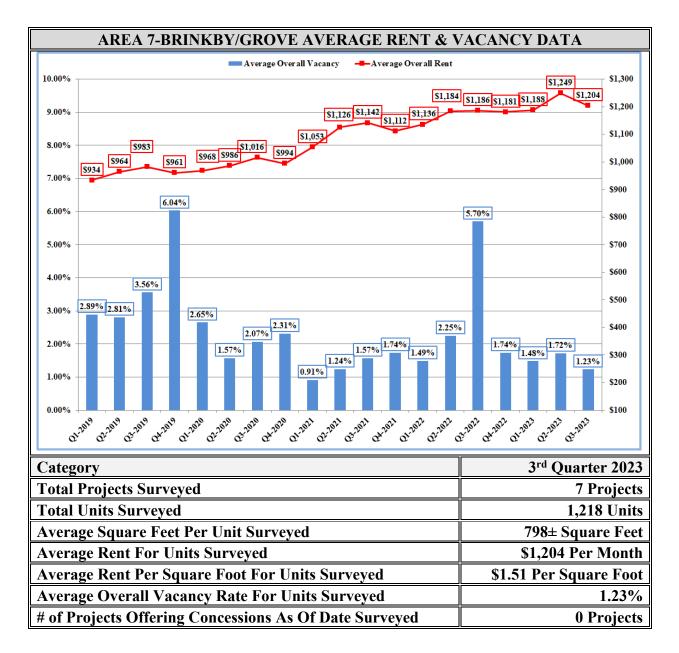

|      | RENTAL              | AND VACA                  | NCY RATES                 | S BY SU | U <b>BMARKET</b>          | AREA                      |        |  |
|------|---------------------|---------------------------|---------------------------|---------|---------------------------|---------------------------|--------|--|
|      |                     | AVE                       | RAGE RENT                 |         | AVERAGE VACANCY           |                           |        |  |
| Area | Submarket           | 2 <sup>nd</sup> Qtr. 2023 | 3 <sup>rd</sup> Qtr. 2023 | Result  | 2 <sup>nd</sup> Qtr. 2023 | 3 <sup>rd</sup> Qtr. 2023 | Result |  |
| 1    | Northwest Reno      | \$1,729                   | \$1,709                   | -\$19   | 1.86%                     | 2.30%                     | +0.44% |  |
| 2    | Northeast Reno      | \$1,414                   | \$1,422                   | +\$8    | 1.81%                     | 1.06%                     | -0.76% |  |
| 3    | W. Sparks/N. Valley | \$1,462                   | \$1,500                   | +\$38   | 2.64%                     | 2.29%                     | -0.35% |  |
| 4    | East Sparks         | \$1,865                   | \$1,778                   | -\$88   | 2.57%                     | 3.43%                     | +0.86% |  |
| 5    | West Reno           | \$1,582                   | \$1,534                   | -\$48   | 1.33%                     | 3.56%                     | +2.22% |  |
| 6    | Southwest Reno      | \$1,468                   | \$1,486                   | +\$17   | 1.20%                     | 2.63%                     | +1.43% |  |
| 7    | Brinkby/Grove       | \$1,249                   | \$1,204                   | -\$45   | 1.72%                     | 1.23%                     | -0.49% |  |
| 8    | Airport             | \$1,458                   | \$1,509                   | +\$51   | 1.25%                     | 3.21%                     | +1.96% |  |
| 9    | Lakeridge           | \$1,808                   | \$1,822                   | +\$14   | 2.40%                     | 2.69%                     | +0.29% |  |
| 10   | Southeast Reno      | \$1,725                   | \$1,730                   | +\$4    | 1.84%                     | 2.81%                     | +0.97% |  |
| 11   | Downtown Urban      | \$1,774                   | \$1,835                   | +\$60   | 5.39%                     | 6.74%                     | +1.35% |  |
| Ov   | erall Reno-Sparks   | \$1,661                   | \$1,653                   | -\$8    | 2.19%                     | 2.73%                     | +0.54% |  |