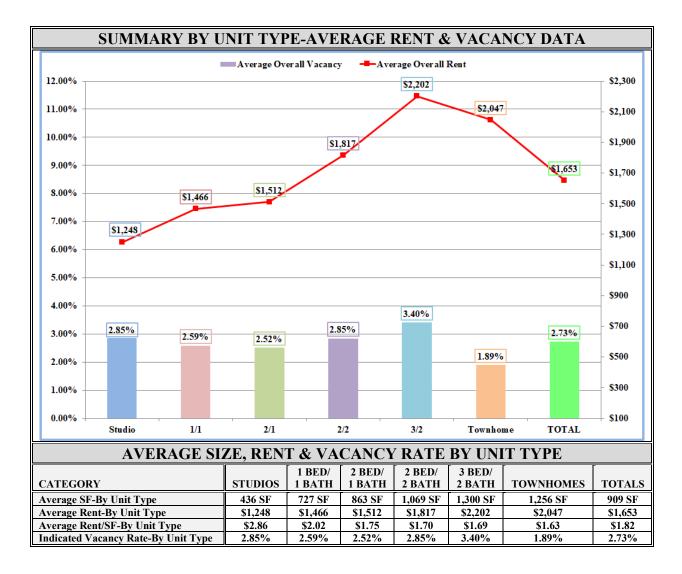

#### **SUMMARY OF FINDINGS**

| AVERAGE SI                          | IZE, REN | T & VA  | CANC    | Y RATE   | E BY UN  | IT TYPE  |         |
|-------------------------------------|----------|---------|---------|----------|----------|----------|---------|
|                                     |          | 1 BED/1 | 2 BED/1 | 2 BED/2  | 3 BED/2  |          |         |
| CATEGORY                            | STUDIOS  | BATH    | BATH    | BATH     | BATH     | TOWNHOME | TOTALS  |
| Average SF-By Unit Type             | 436 SF   | 727 SF  | 863 SF  | 1,069 SF | 1,300 SF | 1,256 SF | 909 SF  |
| Average Rent-By Unit Type           | \$1,248  | \$1,466 | \$1,512 | \$1,817  | \$2,202  | \$2,047  | \$1,653 |
| Average Rent/SF-By Unit Type        | \$2.86   | \$2.02  | \$1.75  | \$1.70   | \$1.69   | \$1.63   | \$1.82  |
| Indicated Vacancy Rate-By Unit Type | 2.85%    | 2.59%   | 2.52%   | 2.85%    | 3.40%    | 1.89%    | 2.73%   |