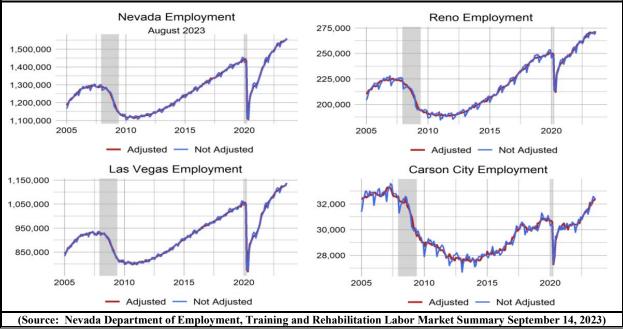

#### **ECONOMIC OUTLOOK**

According to the Nevada Department of Employment, Training and Rehabilitation's (DETR) August 2023 economic report, Nevada's unemployment rate increased slightly from July to August, going from 5.3 percent to 5.4 percent for an increase of 0.1 percentage points. The labor force in the state grew by 6,000 and August marked the 8th consecutive month that the state has seen an increase in its labor force.

Metropolitan Statistical Area (MSA) Employment (Seasonally Adjusted):

- Las Vegas employment increased by 8,500 jobs (0.8%) since July, an increase of 44,000 jobs (4.0%) since August 2022.
- Reno employment had an increase of 1,200 jobs (0.4%) since July, an increase of 8,900 jobs (3.4%) since August 2022.
- Carson City employment had an increase of 100 jobs (0.3%) since July, an increase of 1,400 jobs (4.5%) since August 2022.

"This month's report continues to reflect Nevada's strong labor market, continuing to add jobs at one of the fastest rates in the country, while we see an increasing number of people entering the labor market. While the unemployment rate rose slightly, the reasons for unemployment and duration of employment people have experienced continues to improve." said David Schmidt, Chief Economist.

|                          |              | ECONO             | MIC INDIC              | CATORS      |                  |             |                 |
|--------------------------|--------------|-------------------|------------------------|-------------|------------------|-------------|-----------------|
|                          | August 202   | 23 Seasonally Adj | usted Employme         | ent Summary | (in thousan      | ds)         |                 |
| Area                     | Current Mont | h Previous Month  | Monthly Change         | M/M Growth  | Previous Yea     | r Annual Ch | ange Y/Y Growth |
| Nevada                   | 1,560.5      | 1,551.4           | 9.1                    | 0.6%        | 1,502.3          | 58.2        | 3.9%            |
| Carson City MSA          | 32.4         | 32.3              | 0.1                    | 0.3%        | 31.0             | 1.4         | 4.5%            |
| Las Vegas - Paradise MSA | 1,138.4      | 1,129.9<br>270.5  | 8.5                    | 0.8%        | 1,094.4<br>262.8 | 44.0<br>8.9 | 4.0%            |
| Reno - Sparks MSA        | 2/1./        | 270.5             | 1.2                    | 0.4%        | 262.8            | 8.9         | 3.4%            |
| A                        | ugust 2023   | Not Seasonally A  | djusted Employ         | ment Summa  | ry (in thous     | ands)       |                 |
| Area                     | Current Mon  | h Previous Month  | Monthly Change         | M/M Growth  | Previous Yea     | r Annual Ch | ange Y/Y Growth |
| Nevada                   | 1,559.9      | 1,548.6           | 11.3                   | 0.7%        | 1,496.1          | 63.8        | 4.3%            |
| Carson City MSA          | 32.4         | 32.5              | -0.1                   | -0.3%       | 30.9             | 1.5         | 4.9%            |
| Las Vegas - Paradise MSA | 1,136.8      | 1,126.5           | 10.3                   | 0.9%        | 1,088.2          | 48.6        | 4.5%            |
| Reno - Sparks MSA        | 270.5        | 268.8             | 1.7                    | 0.6%        | 260.8            | 9.7         | 3.7%            |
| (Source: Nevada Depar    | tment of Er  |                   |                        |             | Market Sun       | nmary Sept  | ember 14, 2023) |
|                          |              |                   | nic Indicators         |             |                  |             |                 |
|                          | î –          | Ga                | ming, Taxable Sa       | 1           |                  |             | 0/ Ohenne       |
|                          | <b>D</b> (   |                   | <b>D</b> : <b>M</b> (1 | % Chang     |                  |             | % Change        |
| Measure                  | Date         | Value             | Prior Month            | Previous M  |                  | ior Year    | Previous Year   |
| Taxable Sales            | 5/1/2023     | \$7,604,845,127   | \$6,989,086,285        | 8.8%        |                  | 52,490,261  | 6.3%            |
| Gaming Wins              | 6/1/2023     | \$1,245,814,727   | \$1,289,036,827        | -3.4%       | \$1,2            | 77,068,155  | -2.4%           |
|                          |              |                   |                        |             |                  |             |                 |
|                          |              | Economi           | ic Indicators L        | as Vegas    |                  |             |                 |
|                          | i -          | Gaming, Ta        | xable Sales & Vis      | itor Volume |                  |             | Î.              |
|                          |              |                   |                        | % Chan      |                  |             | % Change        |
| Measure                  | Date         | Value             | Prior Month            | Previous M  | onth Pr          | ior Year    | Previous Year   |
| Taxable Sales            | 5/1/2023     | \$5,561,666,669   | \$5,238,592,419        | 6.2%        | \$5,4            | 22,250,992  | 2.6%            |
| Gaming Wins              | 6/1/2023     | \$1,070,084,913   | \$1,115,896,976        | -4.1%       | \$1,1            | 09,158,120  | -3.5%           |
| Visitor Volume           | 6/1/2023     | 3,428,500         | 3,498,000              | -2.0%       | 3,               | 324,800     | 3.1%            |
|                          |              |                   |                        |             |                  |             |                 |
|                          |              | Econo             | mic Indicators         | Reno        |                  |             |                 |
|                          |              |                   | xable Sales & Vis      |             |                  |             |                 |
|                          |              |                   |                        | % Chan      | ge               |             | % Change        |
| Measure                  | Date         | Value             | Prior Month            | Previous M  | -                | ior Year    | Previous Year   |
| Taxable Sales            | 5/1/2023     | \$1,141,074,535   | \$945,123,417          | 20.7%       | \$1.1            | 33,484,035  | 0.7%            |
| Gaming Wins              | 6/1/2023     | \$94,244,564      | \$90,854,647           | 3.7%        |                  | 5,640,900   | 10.0%           |
| Visitor Volume           | 6/1/2023     | 384,619           | 323,591                | 18.9%       |                  | 59,856      | 6.9%            |
|                          |              | DETR Nevada Ci    |                        |             |                  |             | 0.070           |