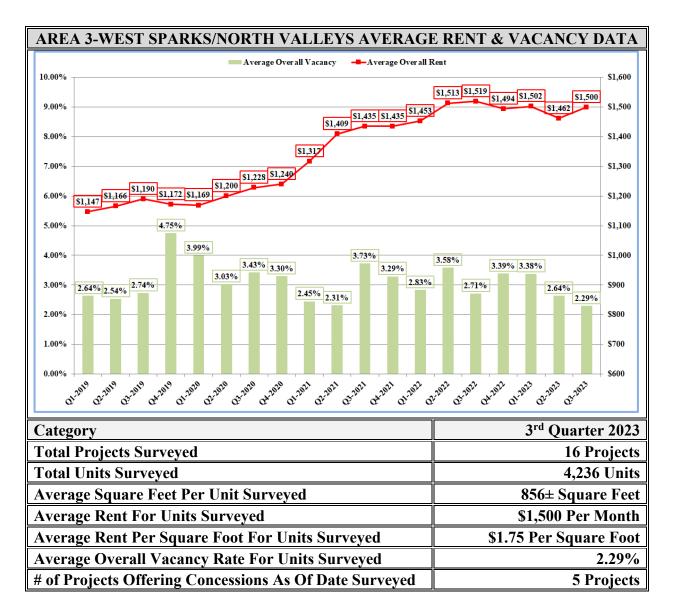

|      | RENTAL              | AND VACA                  | NCY RATES                 | S BY SU | U <b>BMARKET</b>          | AREA                      |        |  |
|------|---------------------|---------------------------|---------------------------|---------|---------------------------|---------------------------|--------|--|
|      |                     | AVE                       | RAGE RENT                 |         | AVERAGE VACANCY           |                           |        |  |
| Area | Submarket           | 2 <sup>nd</sup> Qtr. 2023 | 3 <sup>rd</sup> Qtr. 2023 | Result  | 2 <sup>nd</sup> Qtr. 2023 | 3 <sup>rd</sup> Qtr. 2023 | Result |  |
| 1    | Northwest Reno      | \$1,729                   | \$1,709                   | -\$19   | 1.86%                     | 2.30%                     | +0.44% |  |
| 2    | Northeast Reno      | \$1,414                   | \$1,422                   | +\$8    | 1.81%                     | 1.06%                     | -0.76% |  |
| 3    | W. Sparks/N. Valley | \$1,462                   | \$1,500                   | +\$38   | 2.64%                     | 2.29%                     | -0.35% |  |
| 4    | East Sparks         | \$1,865                   | \$1,778                   | -\$88   | 2.57%                     | 3.43%                     | +0.86% |  |
| 5    | West Reno           | \$1,582                   | \$1,534                   | -\$48   | 1.33%                     | 3.56%                     | +2.22% |  |
| 6    | Southwest Reno      | \$1,468                   | \$1,486                   | +\$17   | 1.20%                     | 2.63%                     | +1.43% |  |
| 7    | Brinkby/Grove       | \$1,249                   | \$1,204                   | -\$45   | 1.72%                     | 1.23%                     | -0.49% |  |
| 8    | Airport             | \$1,458                   | \$1,509                   | +\$51   | 1.25%                     | 3.21%                     | +1.96% |  |
| 9    | Lakeridge           | \$1,808                   | \$1,822                   | +\$14   | 2.40%                     | 2.69%                     | +0.29% |  |
| 10   | Southeast Reno      | \$1,725                   | \$1,730                   | +\$4    | 1.84%                     | 2.81%                     | +0.97% |  |
| 11   | Downtown Urban      | \$1,774                   | \$1,835                   | +\$60   | 5.39%                     | 6.74%                     | +1.35% |  |
| Ov   | erall Reno-Sparks   | \$1,661                   | \$1,653                   | -\$8    | 2.19%                     | 2.73%                     | +0.54% |  |